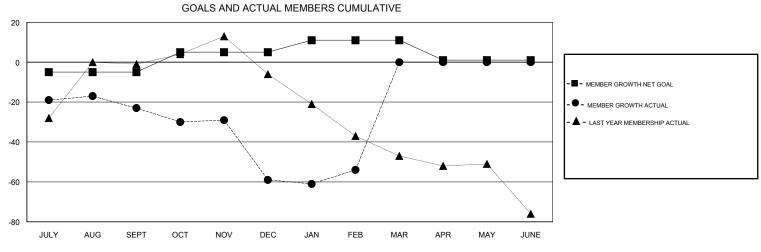

## District 5M 6

Results as of: 02/28/2019

| DROPPED CLUBS: 1 |     | 25 CLUBS OF 36 ADDED 1 OR MORE<br>NEW MEMBERS | GENDER DISTRIBUTION           MALE         932 (67.15%)           FEMALE         456 (32.85%) |     |
|------------------|-----|-----------------------------------------------|-----------------------------------------------------------------------------------------------|-----|
| DROPPED MEMBERS  |     |                                               | Women Percentage Fiscal Year Goal: 32%                                                        |     |
| DECEASED         | 15  | CLICK HERE FOR CUMULATIVE MEMBERSHIP DATA     | TOTAL FAMILY UNIT MEMBERS                                                                     | 314 |
| CLUB CANCELLED   | 0   |                                               |                                                                                               | 157 |
| OTHER            | 117 |                                               | FAMILY MEMBERS PAYING HALF 1  DUES                                                            |     |
| TOTAL            | 132 |                                               |                                                                                               |     |