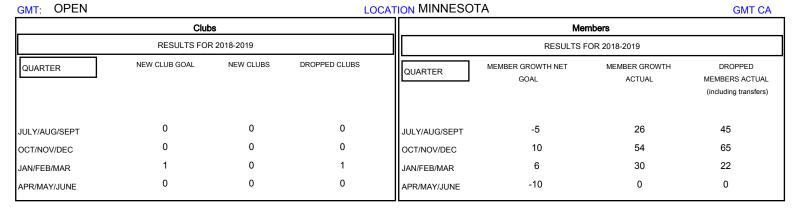

## District 5M 6

Results as of: 02/28/2019

| DROPPED CLUBS: 1 |     | 25 CLUBS OF 36 ADDED 1 OR MORE<br>NEW MEMBERS | GENDER DISTRIBUTION           MALE         932 (67.15%)           FEMALE         456 (32.85%) |     |
|------------------|-----|-----------------------------------------------|-----------------------------------------------------------------------------------------------|-----|
| DROPPED MEMBERS  |     |                                               | Women Percentage Fiscal Year Goal: 32%                                                        |     |
| DECEASED         | 15  | CLICK HERE FOR CUMULATIVE MEMBERSHIP DATA     | TOTAL FAMILY UNIT MEMBERS                                                                     | 314 |
| CLUB CANCELLED   | 0   |                                               |                                                                                               | 157 |
| OTHER            | 117 |                                               | FAMILY MEMBERS PAYING HALF 1  DUES                                                            |     |
| TOTAL            | 132 |                                               |                                                                                               |     |